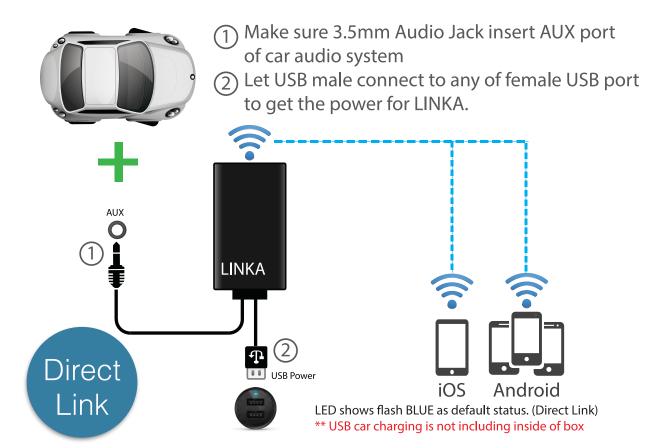

## **Use Case - AirPlay**

NOTE: The existing 3G/LTE connection of iPhone will keeps connection even the WiFi connected to LINKA

## **Use Case - DLNA (Android)**

NOTE: a. 3G will disconnect when WiFi connected to LINKA. b. DLNA is only able to play host song list