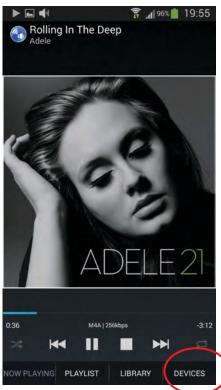

## **Use Case - DLNA (Android)**

NOTE: a. 3G will disconnect when WiFi connected to LINKA. b. DLNA is only able to play host song list