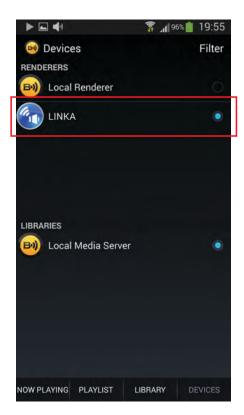

## **Use Case - DLNA (Android)**

NOTE: a. 3G will disconnect when WiFi connected to LINKA. b. DLNA is only able to play host song list