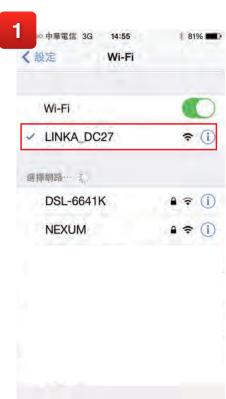

### Installation

LINKA is able to connect to HOME WiFi Network as well. Only need to entry setup page for network selection.

## **Use Case - AirPlay**

NOTE: The existing 3G/LTE connection of iPhone will keeps connection even the WiFi connected to LINKA