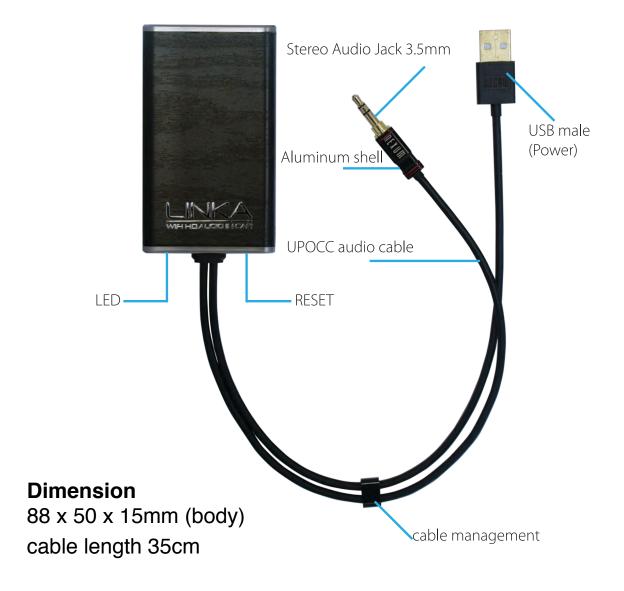

#### **High Resolution UPOCC Audio Cable**

Ultra Pure OCC process cooper cable build-in which provide truly high quality audio-performance.

## **Specification**

| Support OS   | <ul> <li>iOS 5.0 or above</li> <li>iTunes 10.1 or above</li> <li>Android 4.0 or above</li> <li>Windows XP/Vista/7/8</li> </ul> |
|--------------|--------------------------------------------------------------------------------------------------------------------------------|
| Audio Format | MP3, WAV, WMA, AAC, M4A, AIFF, ALAC, FLAC                                                                                      |
| WiFi Spec    | 802.11 b/g/n                                                                                                                   |
| Cover Range  | 70 meters (Direct Play Mode)                                                                                                   |
| Output I/F   | AUX                                                                                                                            |
| SNR          | 89dB                                                                                                                           |
| Dimension    | 85 x 50 x 15mm                                                                                                                 |
| Power Domain | DC 5V /500mA                                                                                                                   |