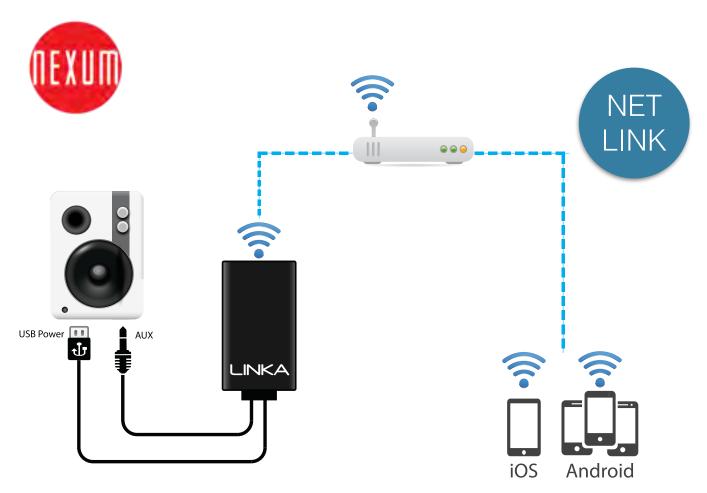

### Installation

LINKA is able to connect to HOME WiFi Network as well. Only need to entry setup page for network selection.