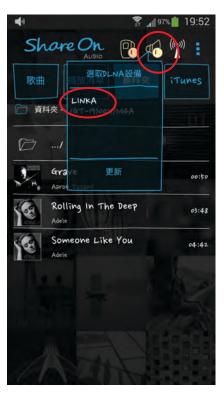

## **Use Case - DLNA (Android)**

NOTE: a. 3G will disconnect when WiFi connected to LINKA. b. DLNA is only able to play host song list