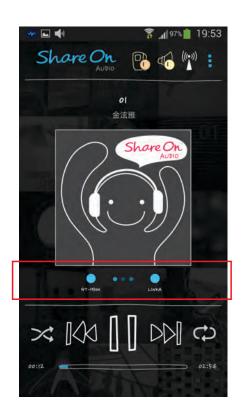

## **Use Case - DLNA (Android)**

NOTE: a. 3G will disconnect when WiFi connected to LINKA. b. DLNA is only able to play host song list