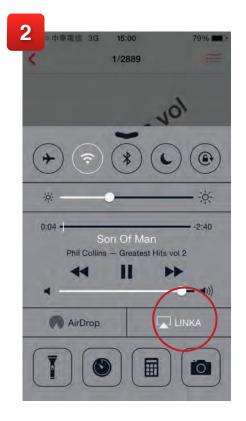

## **Use Case - AirPlay**

NOTE: The existing 3G/LTE connection of iPhone will keeps connection even the WiFi connected to LINKA